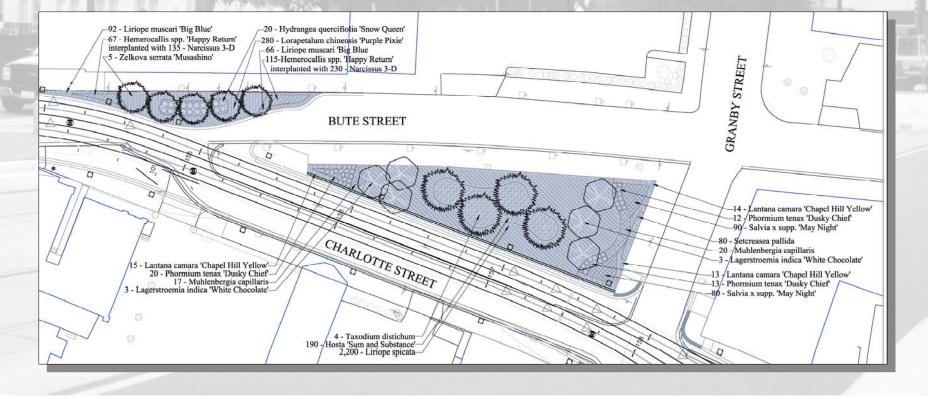

122 22

11

Adjacent Land Uses

Adjacent Land Uses

 History

 Harbor and Shipping Control Board

> Images Courtesy of: Ann P. Stokes Landscape Architects

- Long Term
   Development and
   Use of the Site
   unknown
  - Federal Courthouse
     Expansion
  - Funding for Improvements
    - Small pot of money
    - Site conditions

- HRT Site Modifications
   – Footings for Utilities
  - Utility Box
  - Impact to the Wall

- City's Plan for the Site
  - Visual Attraction
  - Low Cost
    - Does Not Impact Unknown Variables

- Citizens
   Desire for the
   Site
  - Useable
     Public Space
    - Sacred Space