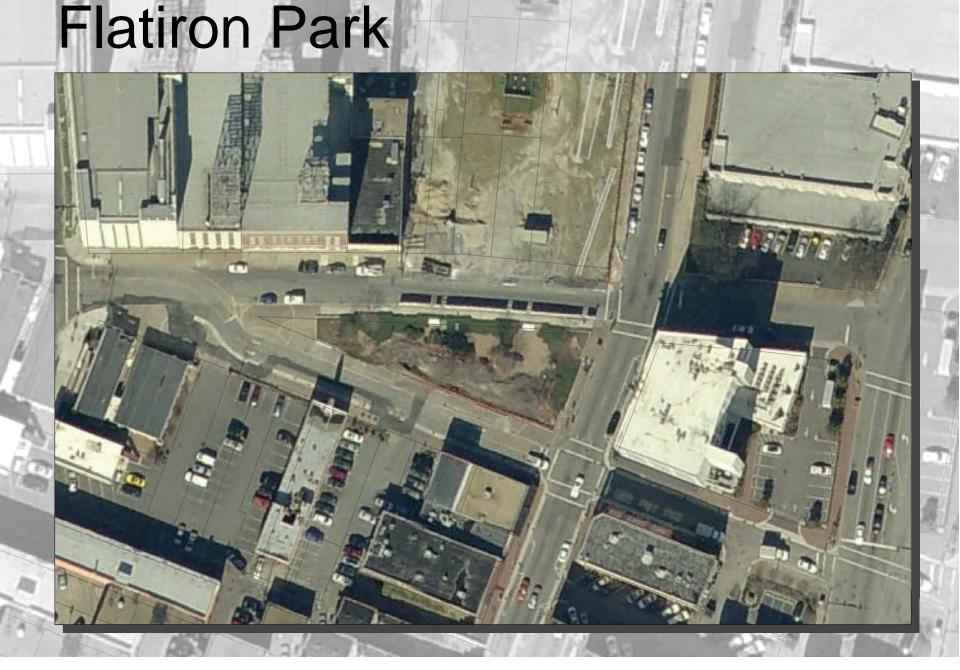

122 22

11

Adjacent Land Uses

Adjacent Land Uses

 History

 Harbor and Shipping Control Board

> Images Courtesy of: Ann P. Stokes Landscape Architects

- Long Term
   Development and
   Use of the Site
   unknown
  - Federal Courthouse
     Expansion
  - Funding for Improvements
    - Small pot of money
    - Site conditions

- HRT Site Modifications
   – Footings for Utilities
  - Utility Box
  - Impact to the Wall

- City's Plan for the Site
  - Visual Attraction
  - Low Cost
    - Does Not Impact Unknown Variables

- Citizens
   Desire for the
   Site
  - Useable
     Public Space
    - Sacred Space