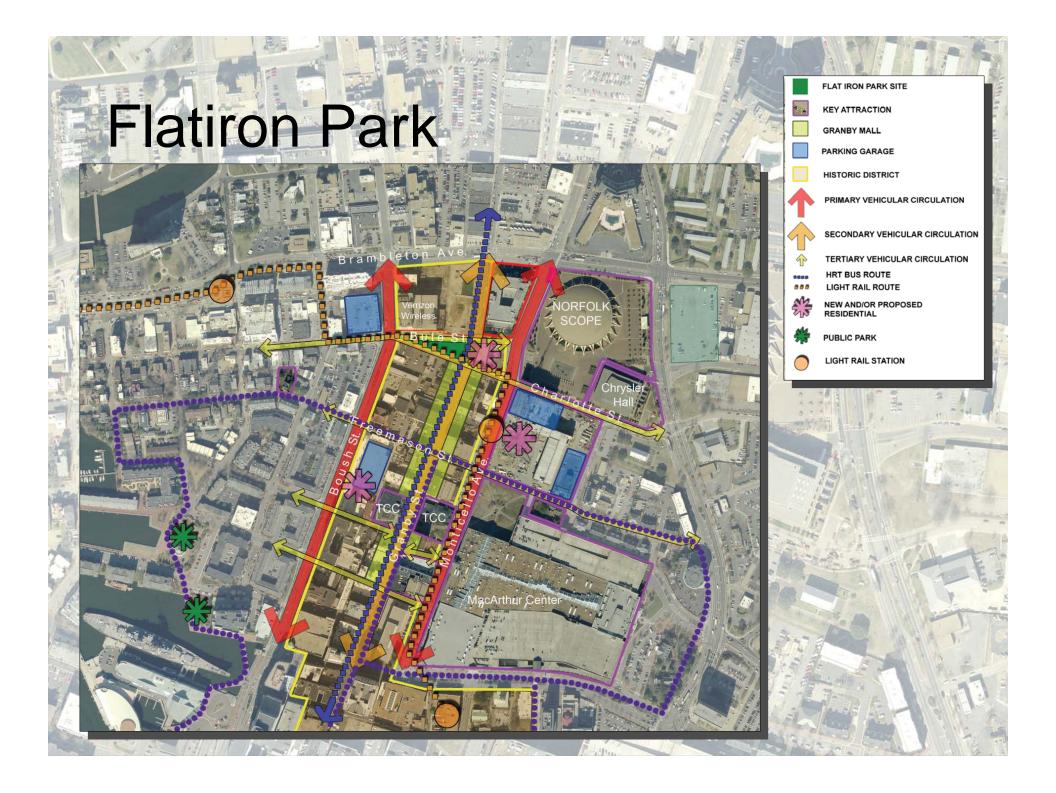

# Evening Agenda

- Contextual and Site
   Information
- Background

ER EE EP

- Group Discussions / Brainstorming
- Group Summaries & Next Steps

Context
 Granby Street Corridor

• Context - Destinations

- Context
  - Charlotte Street Corridor

122 22

11

Adjacent Land Uses

Adjacent Land Uses

 History

 Harbor and Shipping Control Board

> Images Courtesy of: Ann P. Stokes Landscape Architects

- Long Term
   Development and
   Use of the Site
   unknown
  - Federal Courthouse
     Expansion
  - Funding for Improvements
    - Small pot of money
    - Site conditions